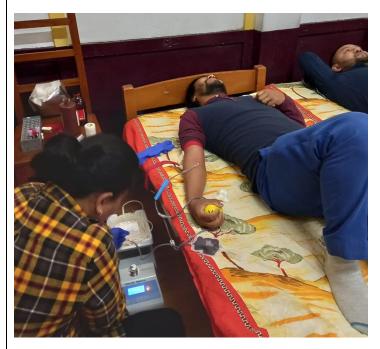

#### **Voluntary Blood Donation Camp:**

The unit organised a Voluntary Blood Donation Camp in collaboration with the Blood Bank of North Eastern Indira Gandhi Regional Institute of Health & Medical Sciences, Shillong on the 21<sup>st</sup> March 2023 at the College Campus. Around 30 NSS Volunteers & 2 Programme Officers came forward to donate the blood voluntarily.

## BLOOD DONATION CAMP Organised by NSS Unit Lady Keane College, Shillong