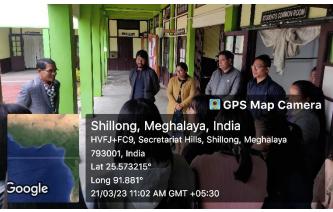

#### **Voluntary Blood Donation Camp:**

The unit organised a Voluntary Blood Donation Camp in collaboration with the Blood Bank of North Eastern Indira Gandhi Regional Institute of Health & Medical Sciences, Shillong on the 21<sup>st</sup> March 2023 at the College Campus. Around 30 NSS Volunteers & 2 Programme Officers came forward to donate the blood voluntarily.