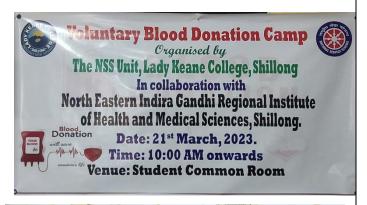

#### **Voluntary Blood Donation Camp:**

The unit organised a Voluntary Blood Donation Camp in collaboration with the Blood Bank of North Eastern Indira Gandhi Regional Institute of Health & Medical Sciences, Shillong on the 21<sup>st</sup> March 2023 at the College Campus. Around 30 NSS Volunteers & 2 Programme Officers came forward to donate the blood voluntarily.