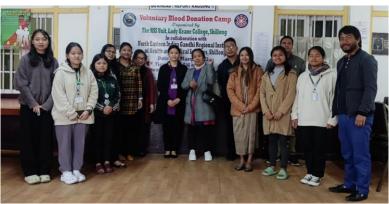

#### **Voluntary Blood Donation Camp:**

The unit organised a Voluntary Blood Donation Camp in collaboration with the Blood Bank of North Eastern Indira Gandhi Regional Institute of Health & Medical Sciences, Shillong on the 21<sup>st</sup> March 2023 at the College Campus. Around 30 NSS Volunteers & 2 Programme Officers came forward to donate the blood voluntarily.

## BLOOD DONATION CAMP Organised by NSS Unit Lady Keane College, Shillong