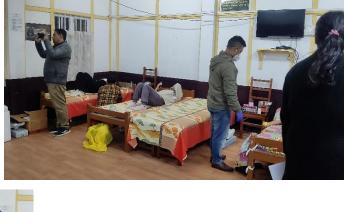

#### **Voluntary Blood Donation Camp:**

The unit organised a Voluntary Blood Donation Camp in collaboration with the Blood Bank of North Eastern Indira Gandhi Regional Institute of Health & Medical Sciences, Shillong on the 21<sup>st</sup> March 2023 at the College Campus. Around 30 NSS Volunteers & 2 Programme Officers came forward to donate the blood voluntarily.

## BLOOD DONATION CAMP Organised by NSS Unit Lady Keane College, Shillong